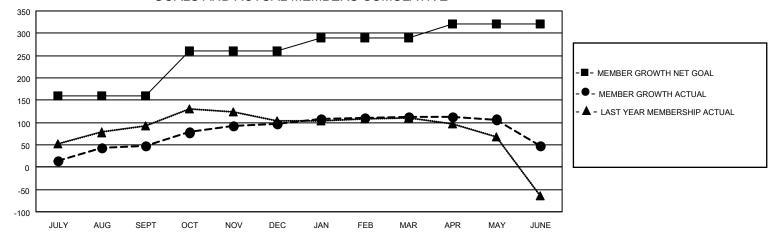

## District 308 A2

|               | Club          | s           |               | Members               |                        |                         |                                                    |  |
|---------------|---------------|-------------|---------------|-----------------------|------------------------|-------------------------|----------------------------------------------------|--|
|               | RESULTS FOR   | R 2020-2021 |               | RESULTS FOR 2020-2021 |                        |                         |                                                    |  |
| QUARTER       | NEW CLUB GOAL | NEW CLUBS   | DROPPED CLUBS | QUARTER MEME          | BER GROWTH NET<br>GOAL | MEMBER GROWTH<br>ACTUAL | DROPPED<br>MEMBERS ACTUAL<br>(including transfers) |  |
| JULY/AUG/SEPT | 1             | 0           | 0             | JULY/AUG/SEPT         | 160                    | 120                     | 64                                                 |  |
| OCT/NOV/DEC   | 0             | 0           | 0             | OCT/NOV/DEC           | 100                    | 82                      | 26                                                 |  |
| JAN/FEB/MAR   | 1             | 0           | 0             | JAN/FEB/MAR           | 30                     | 41                      | 27                                                 |  |
| APR/MAY/JUNE  | 0             | 1           | 0             | APR/MAY/JUNE          | 30                     | 41                      | 104                                                |  |

#### GOALS AND ACTUAL MEMBERS CUMULATIVE

| DROPPED CLUBS: 0 |     | 61 CLUBS OF 94 ADDED 1 OR MORE<br>NEW MEMBERS | GENDER DISTRIBUTION  MALE 1,595 (62.70%) |              |     |
|------------------|-----|-----------------------------------------------|------------------------------------------|--------------|-----|
| DROPPED MEMBERS  |     |                                               | FEMALE                                   | 949 (37.30%) |     |
| DECEASED         | 10  | CLICK HERE FOR CUMULATIVE                     | TOTAL FAMILY UNIT MEMBERS                |              | 339 |
| CLUB CANCELLED   | 0   | MEMBERSHIP DATA                               |                                          | 0.500///0.5  | 106 |
| OTHER 211        |     |                                               | FAMILY MEMBERS PAYING HALF DUES          |              | 186 |
| TOTAL            | 221 |                                               |                                          |              |     |