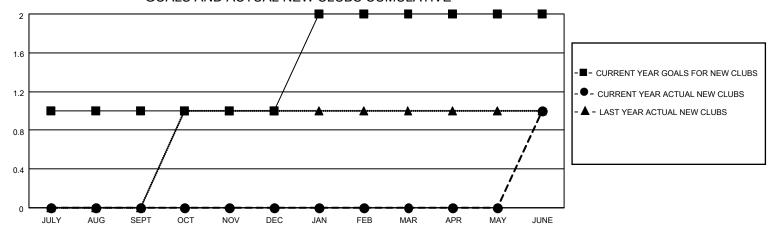

## District 308 A2

|               | Club          | s           |               | Members               |                        |                         |                                                    |  |
|---------------|---------------|-------------|---------------|-----------------------|------------------------|-------------------------|----------------------------------------------------|--|
|               | RESULTS FOR   | R 2020-2021 |               | RESULTS FOR 2020-2021 |                        |                         |                                                    |  |
| QUARTER       | NEW CLUB GOAL | NEW CLUBS   | DROPPED CLUBS | QUARTER MEME          | BER GROWTH NET<br>GOAL | MEMBER GROWTH<br>ACTUAL | DROPPED<br>MEMBERS ACTUAL<br>(including transfers) |  |
| JULY/AUG/SEPT | 1             | 0           | 0             | JULY/AUG/SEPT         | 160                    | 120                     | 64                                                 |  |
| OCT/NOV/DEC   | 0             | 0           | 0             | OCT/NOV/DEC           | 100                    | 82                      | 26                                                 |  |
| JAN/FEB/MAR   | 1             | 0           | 0             | JAN/FEB/MAR           | 30                     | 41                      | 27                                                 |  |
| APR/MAY/JUNE  | 0             | 1           | 0             | APR/MAY/JUNE          | 30                     | 41                      | 104                                                |  |

### GOALS AND ACTUAL NEW CLUBS CUMULATIVE